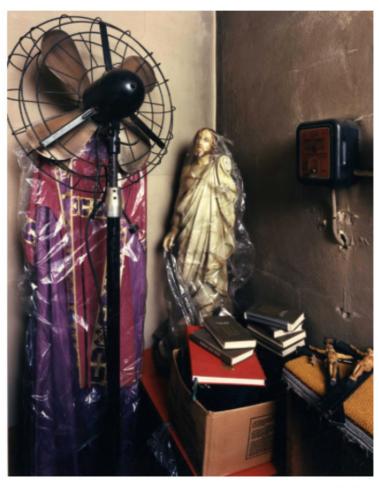

## BRUCE WRIGHTON'S BINGHAMTON

BY THEA TRAFF

Few people had encountered the work of Bruce Wrighton (http://bit.ly/1fYb8ai) when he died, twenty-five years ago, at the age of thirty-eight. His documentary photographs of his home town of Binghamton, New York, surfaced slowly in the following years, providing an intimate look at the small city during the economically depressed years of the late nineteen-eighties.

Wrighton took all of his pictures with a cumbersome eight-by-ten camera that took fifteen minutes to set up. In an interview given a few months before his death, Wrighton explained that the extensive process was meditative, saying, "It almost becomes a ritual to take a picture." This patience and attention is visible in his studied, rich compositions of quotidian life in Binghamton. As a 2011 Goings On review of the photographs put it, "Even the most throwaway moments merit attention."

Above is a selection of Wrighton's photographs taken from in and around Binghamton during the last two years of his life, from 1986 to 1988:

All photographs courtesy Laurence Miller Gallery.

WIEW FULL SCREEN

₩ VIEW FULL SCREEN

"Young Man" (1987)

 $\bigcirc$ 

₩ VIEW FULL SCREEN

"Fred" (1987)

₩ VIEW FULL SCREEN

"Storage" (1986)

₩ VIEW FULL SCREEN