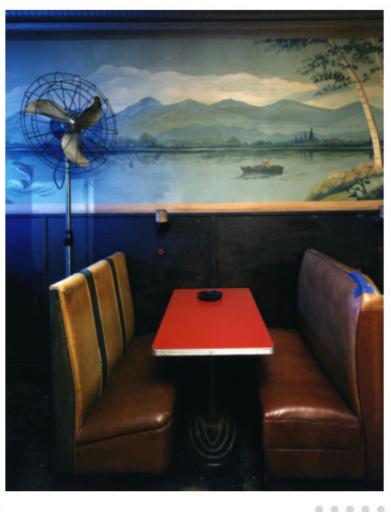

## BRUCE WRIGHTON'S BINGHAMTON

BY THEA TRAFF

Few people had encountered the work of Bruce Wrighton (http://bit.ly/1fYb8ai) when he died, twenty-five years ago, at the age of thirty-eight. His documentary photographs of his home town of Binghamton, New York, surfaced slowly in the following years, providing an intimate look at the small city during the economically depressed years of the late nineteen-eighties.

Wrighton took all of his pictures with a cumbersome eight-by-ten camera that took fifteen minutes to set up. In an interview given a few months before his death, Wrighton explained that the extensive process was meditative, saying, "It almost becomes a ritual to take a picture." This patience and attention is visible in his studied, rich compositions of quotidian life in Binghamton. As a 2011 Goings On review of the photographs put it, "Even the most throwaway moments merit attention."

Above is a selection of Wrighton's photographs taken from in and around Binghamton during the last two years of his life, from 1986 to 1988:

All photographs courtesy Laurence Miller Gallery.

WIEW FULL SCREEN

"Arcade" (1986)

. . . . . . . . . . . . .

"Glenwood Bar and Restaurant" (1986)

"Basement" (1986)

😝 VIEW FULL SCREEN

"Man with Johnny Cash Tee-Shirt" (1987)

₩ VIEW FULL SCREEN

"Yonda's Bar" (1986)