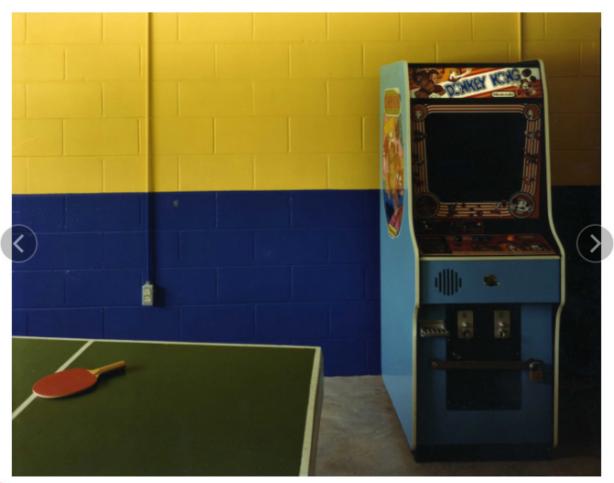

"Arcade" (1986)

. . . . . . . . . . . . .

"Glenwood Bar and Restaurant" (1986)

"Basement" (1986)

😝 VIEW FULL SCREEN

"Man with Johnny Cash Tee-Shirt" (1987)

₩ VIEW FULL SCREEN

"Yonda's Bar" (1986)